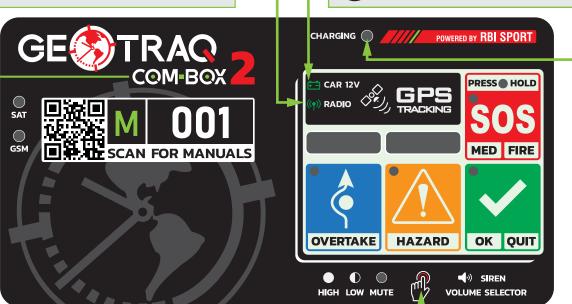

### **RADIO CONNECTION**

• CAR-TO-CAR ON

• CAR-TO-CAR **OFF** 

### **POWER SUPPLY**

• POWER SUPPLY FROM THE CAR - 12V

• NO POWER SUPPLY FROM THE CAR

### **CHARGING**

 RED LIGHT ON WHEN CHARGING

## **SIREN VOLUME**

CONSECUTIVE PRESS CHANGES SIREN VOLUME → HIGH → LOW → MUTE (red light on)