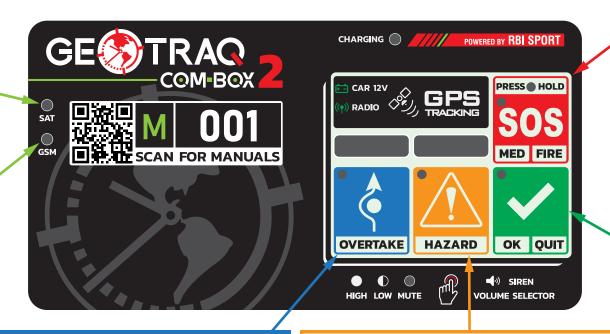

# **QUICK FUNCTION DESCRIPTION**

CONNECTION TO SATELLITE POSITIONING

CONNECTION TO GSM NETWORK

# 250m SEND REQUEST TO CAR IN FRONT 250m CONFIRM REQUEST TO CAR BEHIND

# **HAZARD BUT NO EMERGENCY**

- TRACK IS BLOCKED
- TECHNICAL ASSISTANCE NEEDED

PRESS AND HOLD FOR 5 SECONDS

# MEDICAL / FIRE EMERGENCY

- MEDICAL ASSISTANCE NFFDFD
- FIRE ASSISTANCE NEEDED

- **1** OK GOOD STOP
- TRACK IS CLEAR
- NO ASSISTANCE NEEDED
- QUIT ANY OTHER ACTIVE FUNCTION
- **E) CONFIRM RED** FLAG

# **QUICK FUNCTION DESCRIPTION**